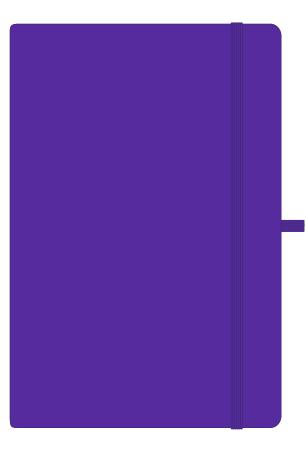

NOTEBOOK Product and Artwork Proof

Your Ref: Quantity: Product Code: QS0745 **Product Colour: PURPLE** Our Ref: Version: 1

## PRODUCT INFO: DUE TO THE NATURE OF THE PRODUCT THE PRINT POSITION MAY VARY BY 2 - 3 MM

We stock this item in the following colours